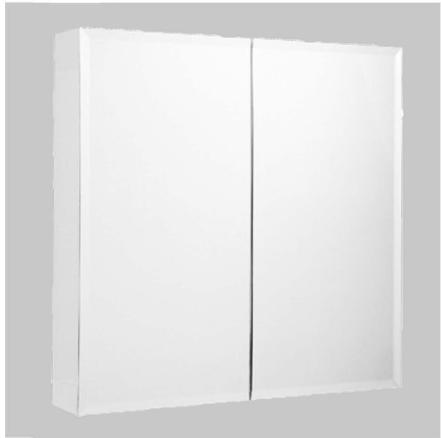

# **VSC750P: PENCIL-EDGED SHAVING CABINET 750mm**

#### DESCRIPTION

Two door shaving cabinet with pencil-edged mirror White gloss finish, soft-close finger pull doors Solid 16mm backboard Polyurethane on high moisture resistant (HMR) board