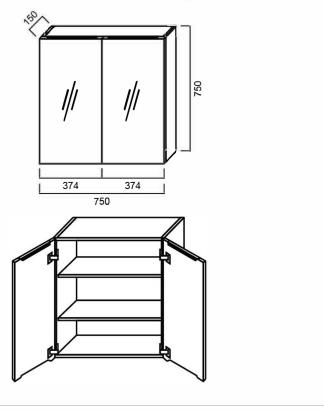

## **DIMENSION**

750mm length x 750mm width x 150mm depth

# VSC750P: 750mm x 150mm x 750mm