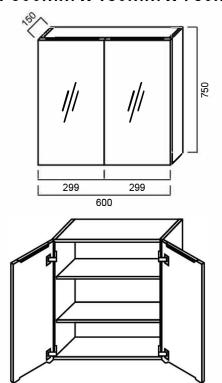

### **DIMENSION**

600mm length x 750mm width x 150mm depth

## VSC600P: 600mm x 150mm x 750mm