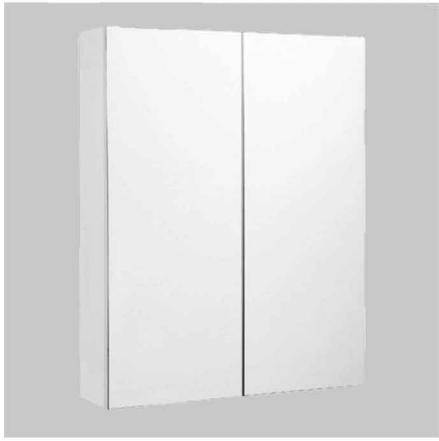

#### DESCRIPTION

Two door shaving cabinet with pencil-edged mirror White gloss finish, soft-close finger pull doors Solid 16mm backboard Polyurethane on high moisture resistant (HMR) board