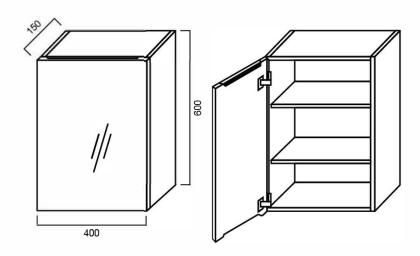

## **DIMENSION**

400mm length x 600mm width x 150mm depth

#### DESCRIPTION

Single door shaving cabinet with pencil-edged mirror White gloss finish, soft-close finger pull doors Solid 16mm backboard Polyurethane on high moisture resistant (HMR) board