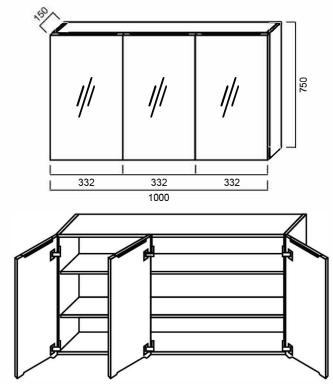

#### DIMENSION 1000mm length x 750mm width x 150mm depth

# VSC1000P: 1000mm x 150mm x 750mm

## IMPORTANT NOTICE

It is strongly recommended that any cut-outs made to your bench top is made based on the individual product dimensions.

All pictures and drawings on this brochure are representational only, changes in the product may have occurred since time of print.