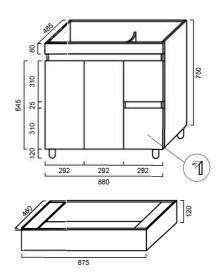

# DIMENSIONS

900mm length x 500mm depth x 890mm height

#### VOLI0900 & VTOL9005: 900mm x 500mm x 890mm