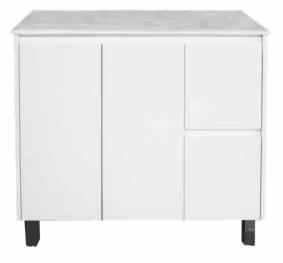

# VOLI900 : OLIVIA - VANITY ONLY 900MM

### DESCRIPTION

Contemporary bathroom vanity with top High moisture resistant board with a polyurethane/2 pack finish No handles Soft close doors and drawers Available on legs or kickboard