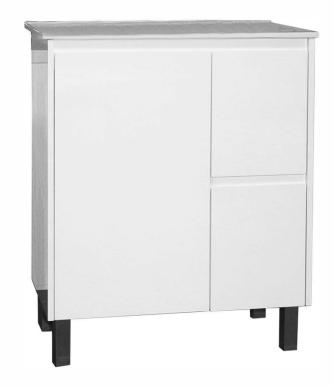

# VOLI750: OLIVIA - VANITY ONLY 750MM

### **DESCRIPTION**

Contemporary bathroom vanity
High moisture resistant board with a polyurethane/2 pack finish
No handles
Soft close doors and drawers
Available on legs or kickboard