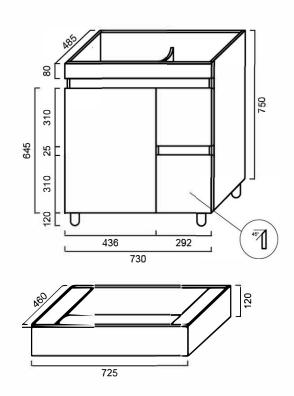

## **DIMENSIONS**

750mm length x 500mm depth x 890mm height

# VOLI0750 & VTOL7505: 750mm x 500mm x 890mm