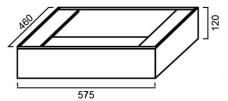

## DIMENSIONS

600mm length x 500mm depth x 890mm height

# VOLI 600 & VTOL6005: 600mm x 500mm x 890mm