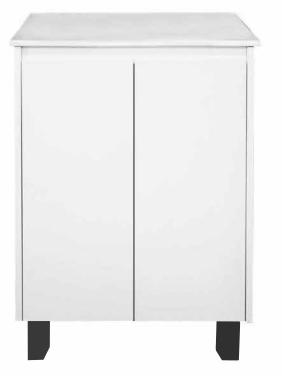

## DESCRIPTION

Contemporary bathroom vanity High moisture resistant board with a polyurethane/2 pack finish No handles Soft close doors and drawers Available on legs or kickboard

# VOLI 600 & VTOL6005: 600mm x 500mm x 890mm