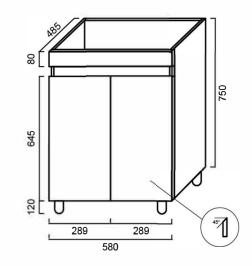

## DIMENSIONS

600mm length x 500mm depth x 890mm height

# VOLI 600 & VTOL6005: 600mm x 500mm x 890mm