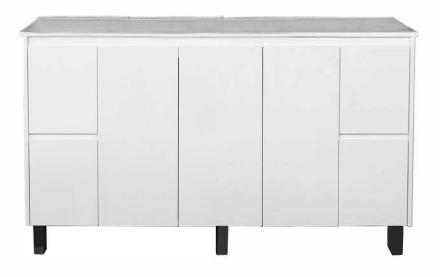

#### DESCRIPTION

Contemporary bathroom vanity High moisture resistant board with a polyurethane/2 pack finish No handles Soft close doors and drawers Available on legs or kickboard