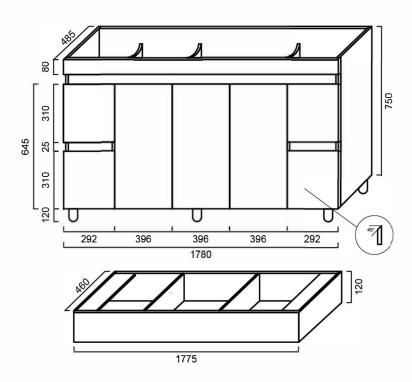

## VOLI1800 & VTOL18005: 1800mm x 500mm x 890mm





## DIMENSIONS

1800mm length x 500mm depth x 890mm height

#### DESCRIPTION

Contemporary bathroom vanity High moisture resistant board with a polyurethane/2 pack finish No handles Soft close doors and drawers Available on legs or kickboard

### WARRANTY

1 Year Replacement Warranty Product replacement does not include installation or removal of the original product. Check product for damage before installation - installing a damaged product voids warranty.

## **IMPORTANT NOTICE**

### Tapware and waste not included.

It is strongly recommended that any cut-outs made to your bench top is made based on the individual product dimensions. All pictures and drawings on this brochure are representational only, changes in the product may have occurred since time of print. All prices on this br