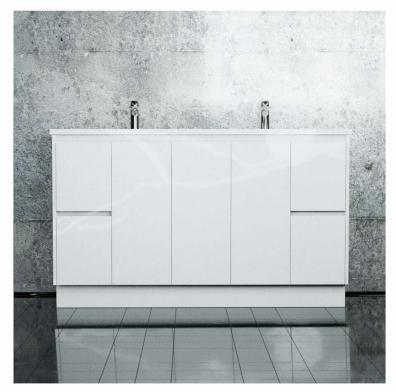

# VOLI1500 + VTOL1500S/D: OLIVIA - FLOOR MOUNTED VANITY COMBO 1500MM

#### **DESCRIPTION**

- The Olivia is a contemporary, floor mounted bathroom vanity and polymarble top combo.
- The cabinet is constructed from high moisture resistant (HMR boards) which reduce the risk of mould and bacteria. Vanity top is made from polymarble.
- The vanity surface is completed with a 2 PAC polyurethane finish which makes it resistant to conditions normally found in bathrooms such as heat, moisture and stains, but also marring and chipping to the vanity surface. This guarantees that the vanity will continue to look great long after purchase.
- Conforms to the lowest formaldehyde percentage ratings (up to the highest Australian and International environmental and health standards).
- Designed to guarantee product longevity through its solid construction. Every drawer has solid 16mm panels and backing and are screwed double front.
- Installed with DTC runners and hinges, manufactured from high grade materials, and incorporates soft close technology, reducing wear and tear and increasing the lifespan of the vanity.
- No handles creates an elegant and sleek design.