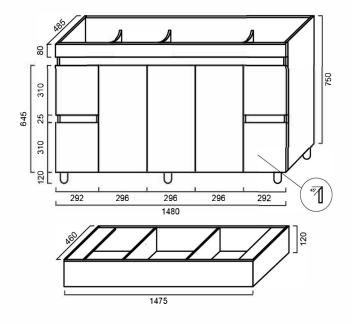

# VOLI1500: 1480mm (L) x 485mm (W) x 870mm (H)

## **DIMENSIONS**

Cabinet Only: Length: 1480mm | Width: 485mm | Height: 750mm (870mm with kickboard or legs) Cabinet & Polymarble Top: 1500mm | Width: 495mm | Height: 895mm