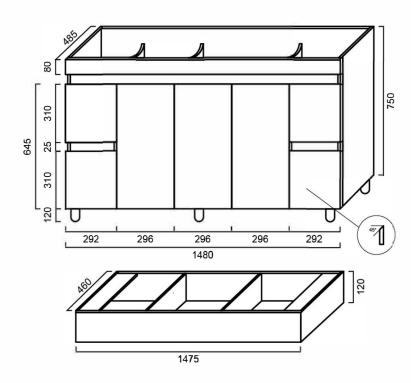

# VOLI1500 & VTOL15005: 1500mm x 500mm x 890mm

### DIMENSIONS

1500mm length x 500mm depth x 890mm height

### DESCRIPTION

Contemporary bathroom vanity High moisture resistant board with a polyurethane/2 pack finish No handles Soft close doors and drawers Available on legs or kickboard