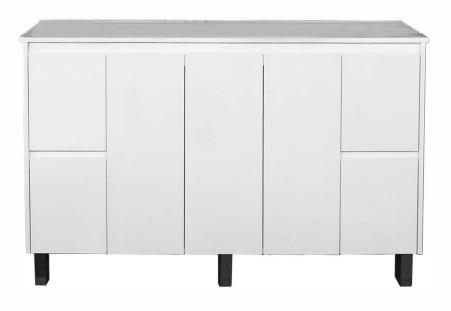

# VOLI1500 & VTOL15005: 1500mm x 500mm x 890mm

### DIMENSIONS

1500mm length x 500mm depth x 890mm height

### DESCRIPTION

Contemporary bathroom vanity High moisture resistant board with a polyurethane/2 pack finish No handles Soft close doors and drawers Available on legs or kickboard