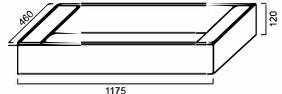

# VOLI1200 & VTOL12005: 1200mm x 500mm x 890mm





## DIMENSIONS

1200mm length x 500mm depth x 890mm height

## DESCRIPTION

Contemporary bathroom vanity High moisture resistant board with a polyurethane/2 pack finish No handles Soft close doors and drawers Available on legs or kickboard

## WARRANTY

1 Year Replacement Warranty Product replacement does not include installation or removal of the original product. Check product for damage before installation - installing a damaged product voids warranty.

## **IMPORTANT NOTICE**

# Tapware and waste not included.

It is strongly recommended that any cut-outs made to your bench top is made based on the individual product dimensions. All pictures and drawings on this brochure are representational only, changes in the product may have occurred since time of print. All prices on this brochur