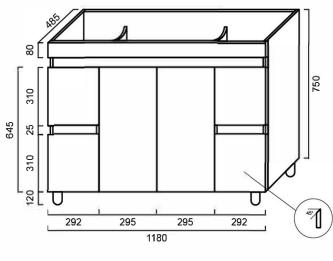

# VOLI1200 & VTOL12005: 1200mm x 500mm x 890mm





## DIMENSIONS

1200mm length x 500mm depth x 890mm height

## DESCRIPTION

Contemporary bathroom vanity High moisture resistant board with a polyurethane/2 pack finish No handles Soft close doors and drawers Available on legs or kickboard

## WARRANTY

1 Year Replacement Warranty Product replacement does not include installation or removal of the original product. Check product for damage before installation - installing a damaged product voids warranty.

## **IMPORTANT NOTICE**

# Tapware and waste not included.

It is strongly recommended that any cut-outs made to your bench top is made based on the individual product dimensions. All pictures and drawings on this brochure are representational only, changes in the product may have occurred since time of print. All prices on this broch