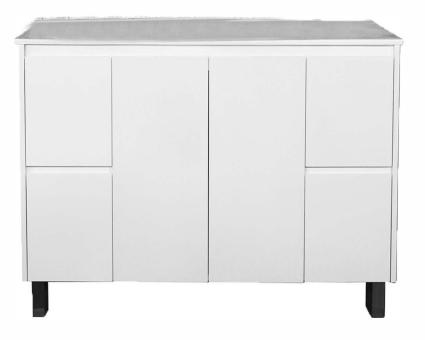

## DESCRIPTION

Contemporary bathroom vanity High moisture resistant board with a polyurethane/2 pack finish No handles Soft close doors and drawers Available on legs or kickboard