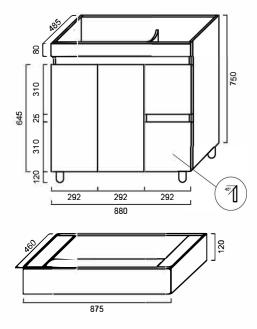

# VOLI0900 + VTOL900S: OLIVIA - FLOOR MOUNTED VANITY COMBO 900MM

VOLI900: 880mm (L) x 485mm (W) x 870mm (H)

### **DIMENSIONS**

Cabinet Only: Length: 880mm | Width: 485mm | Height: 750mm (870mm with kickboard or legs) Cabinet & Polymarble Top: 900mm | Width: 495mm | Height: 895mm