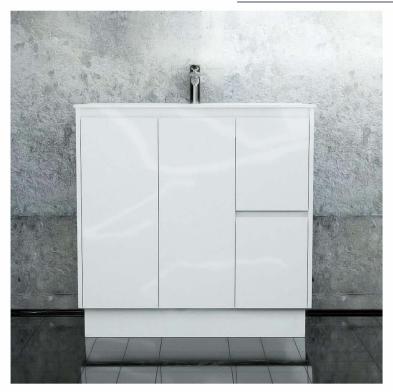

# VOLI0900 + VTOL900S: OLIVIA - FLOOR MOUNTED VANITY COMBO 900MM

VOLI900: 880mm (L) x 485mm (W) x 870mm (H)

#### **DESCRIPTION**

- The Olivia is a contemporary, floor mounted bathroom vanity and polymarble top combo.
- The cabinet is constructed from high moisture resistant (HMR boards) which reduce the risk of mould and bacteria. Vanity top is made from polymarble.
- The vanity surface is completed with a 2 PAC polyurethane finish which makes it resistant to conditions normally found in bathrooms such as heat, moisture and stains, but also marring and chipping to the vanity surface. This guarantees that the vanity will continue to look great long after purchase.
- Conforms to the lowest formaldehyde percentage ratings (up to the highest Australian and International environmental and health standards).
- Designed to guarantee product longevity through its solid construction. Every drawer has solid 16mm panels and backing and are screwed double front.
- Installed with DTC runners and hinges, manufactured from high grade materials, and incorporates soft close technology, reducing wear and tear and increasing the lifespan of the vanity.
- No handles creates an elegant and sleek design.