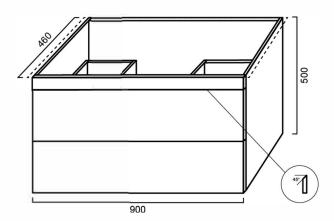

### VNEWWH900: 900mm x 460mm x 500mm

# DIMENSIONS

Length: 900mm | Width: 460mm | Height: 500mm