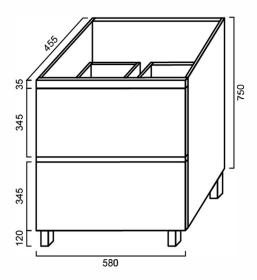

# VNEW600 + VTC/CL600: NEWPORT - FLOOR MOUNTED VANITY COMBO 600MM

VNEW600: 580mm (L) x 455mm (W) x 870mm (H)

#### **DIMENSIONS**

Cabinet Only: Length: 580mm | Width: 455mm | Height: 750mm (870mm with kickboard or legs) Cabinet & Ceramic Top: 600mm | Width: 460mm | Height: 890mm (+/- 5mm tolerance)