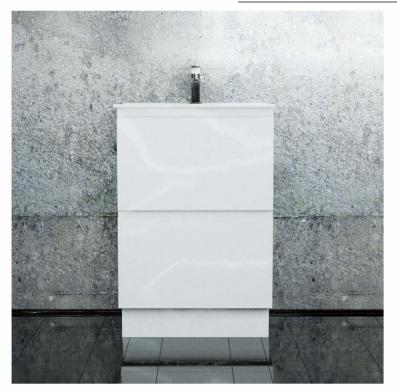

# VNEW600 + VTC/CL600: NEWPORT - FLOOR MOUNTED VANITY COMBO 600MM

VNEW600: 580mm (L) x 455mm (W) x 870mm (H)

#### **DESCRIPTION**

- The Newport is a contemporary, floor mounted bathroom vanity and ceramic top combo.
- The cabinet is constructed from high moisture resistant (HMR boards) which reduce the risk of mould and bacteria. Vanity top is made from vitreous china ceramic.
- The vanity surface is completed with a 2 PAC polyurethane finish which makes it resistant to conditions normally found in bathrooms such as heat, moisture and stains, but also marring and chipping to the vanity surface. This guarantees that the vanity will continue to look great long after purchase.
- Conforms to the lowest formaldehyde percentage ratings (up to the highest Australian and International environmental and health standards).
- Designed to guarantee product longevity through its solid construction. Every drawer has solid 16mm panels and backing and are screwed double front.
- Installed with DTC runners and hinges, manufactured from high grade materials, and incorporates soft close technology, reducing wear and tear and increasing the lifespan of the vanity.
- No handles creates an elegant and sleek design.