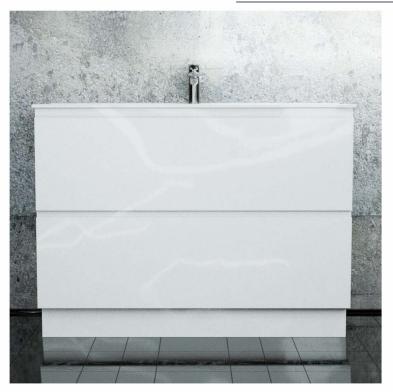

# VNEW1200 + VTC/CL1200: NEWPORT - FLOOR MOUNTED VANITY COMBO 1200MM

VNEW1200: 1180mm (L) x 455mm (W) x 870mm (H)

#### **DESCRIPTION**

- The Newport is a contemporary, floor mounted bathroom vanity and ceramic top combo.
- The cabinet is constructed from high moisture resistant (HMR boards) which reduce the risk of mould and bacteria. Vanity top is made from vitreous china ceramic.
- The vanity surface is completed with a 2 PAC polyurethane finish which makes it resistant to conditions normally found in bathrooms such as heat, moisture and stains, but also marring and chipping to the vanity surface. This guarantees that the vanity will continue to look great long after purchase.
- Conforms to the lowest formaldehyde percentage ratings (up to the highest Australian and International environmental and health standards).
- Designed to guarantee product longevity through its solid construction. Every drawer has solid 16mm panels and backing and are screwed double front.
- Installed with DTC runners and hinges, manufactured from high grade materials, and incorporates soft close technology, reducing wear and tear and increasing the lifespan of the vanity.
- No handles creates an elegant and sleek design.