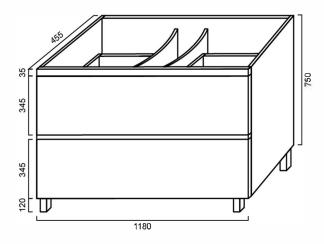

#### **DIMENSIONS**

Cabinet Only: Length: 1180mm | Width: 455mm | Height: 750mm (870mm with kickboard or legs) Cabinet & Ceramic Top: 1200mm | Width: 460mm | Height: 890mm (+/- 5mm tolerance)