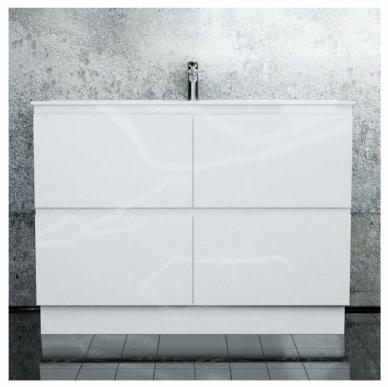

# VNEW12004 + VTC/CL12004: NEWPORT - FLOOR MOUNTED VANITY COMBO 1200MM

VNEW12004: 1180mm (L) x 455mm (W) x 870mm (H)

### DESCRIPTION

- The Newport is a contemporary, floor mounted bathroom vanity and ceramic top combo.
- The cabinet is constructed from high moisture resistant (HMR boards) which reduce the risk of mould and bacteria. Vanity top is made from vitreous china ceramic.
- The vanity surface is completed with a 2 PAC polyurethane finish which makes it resistant to conditions normally found in bathrooms such as heat, moisture and stains, but also marring and chipping to the vanity surface. This guarantees that the vanity will continue to look great long after purchase.
- Conforms to the lowest formaldehyde percentage ratings (up to the highest Australian and International environmental and health standards).
- Designed to guarantee product longevity through its solid construction. Every drawer has solid 16mm panels and backing and are screwed double front.
- Installed with DTC runners and hinges, manufactured from high grade materials, and incorporates soft close technology, reducing wear and tear and increasing the lifespan of the vanity.
- No handles creates an elegant and sleek design.