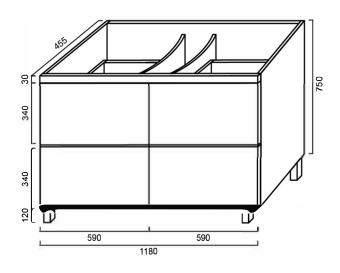

#### DIMENSIONS

**Cabinet Only:** Length: 1180mm | Width: 455mm | Height: 750mm (870mm with kickboard or legs) **Cabinet & Ceramic Top:** 1200mm | Width: 460mm | Height: 890mm (+/- 5mm tolerance)