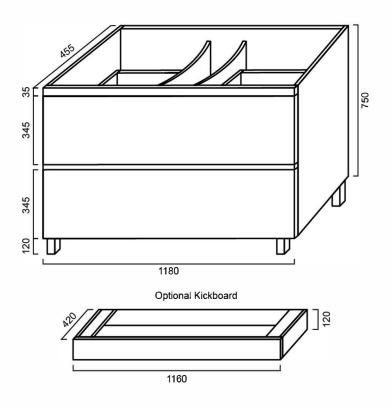

# VNEW12002: 1200mm x 460mm x 850mm

## **DIMENSIONS**

1200mm length x 460mm depth x 850mm height