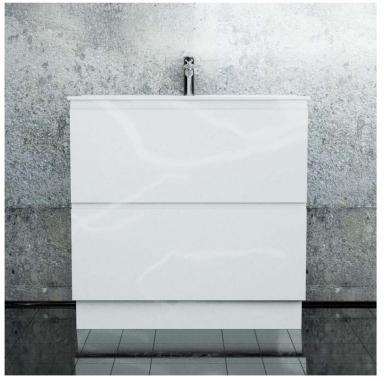

# VNEW1000 + VTC/CL1000: NEWPORT - FLOOR MOUNTED VANITY COMBO 1200MM

VNEW1000: 980mm (L) x 455mm (W) x 870mm (H)

### DESCRIPTION

- The Newport is a contemporary, floor mounted bathroom vanity and ceramic top combo.
- The cabinet is constructed from high moisture resistant (HMR boards) which reduce the risk of mould and bacteria. Vanity top is made from vitreous china ceramic.
- The vanity surface is completed with a 2 PAC polyurethane finish which makes it resistant to conditions normally found in bathrooms such as heat, moisture and stains, but also marring and chipping to the vanity surface. This guarantees that the vanity will continue to look great long after purchase.
- Conforms to the lowest formaldehyde percentage ratings (up to the highest Australian and International environmental and health standards).
- Designed to guarantee product longevity through its solid construction. Every drawer has solid 16mm panels and backing and are screwed double front.
- Installed with DTC runners and hinges, manufactured from high grade materials, and incorporates soft close technology, reducing wear and tear and increasing the lifespan of the vanity.
- No handles creates an elegant and sleek design.