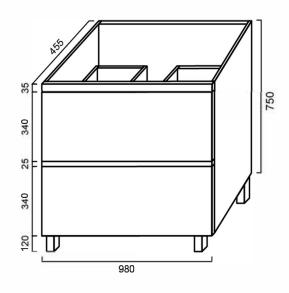

### DIMENSIONS

**Cabinet Only:** Length: 980mm | Width: 455mm | Height: 750mm (870mm with kickboard or legs) **Cabinet & Ceramic Top:** 1000mm | Width: 460mm | Height: 890mm (+/- 5mm tolerance)