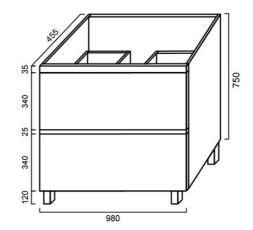

## VNEW1000: 980mm (L) x 455mm (W) x 870mm (H)

## DESCRIPTION

Contemporary bathroom vanity High moisture resistant board with a polyurethane/2 pack finish No handles Soft close drawers Available on legs or kickboard