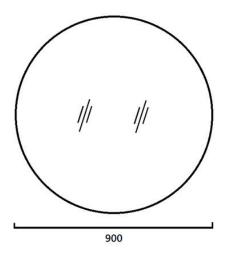

# VMR900 ROUND MIRROR 900mm

#### VMR900: 900mm x 900mm

## **DIMENSIONS**

Length: 900mm | Width: 900mm

#### **DESCRIPTION**

- Contemporary pencil-edge mirror
- 900mm width x 900mm height
- To be installed, we recommend using neutral cure silicone