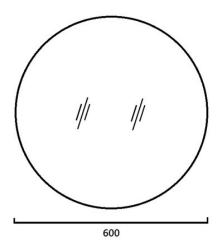

# VMR600 ROUND MIRROR 600mm

VMR600: 600mm x 600mm

### **DIMENSIONS**

Length: 600mm | Width: 600mm

## **DESCRIPTION**

- Contemporary pencil-edge mirror
- 600mm width x 600mm height
- To be installed, we recommend using neutral cure silicone