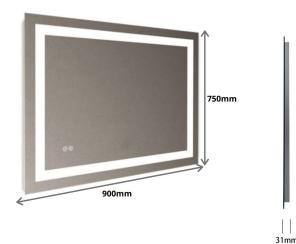

# VMLED900 LED MIRROR RECTANGULAR 900mm

VMLED900: 900mm (L) x 750mm (W) x 31mm (R)

## DIMENSIONS

Length: 900mm | Width: 750mm | Reach: 31mm