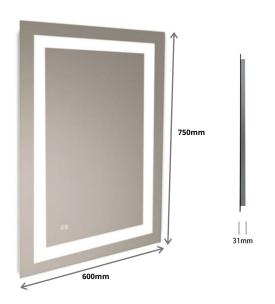

# VMLED600 LED MIRROR RECTANGULAR 600mm

VMLED600: 600mm (L) x 750mm (W) x 31mm (R)

## **DIMENSIONS**

Length: 600mm | Width: 750mm | Reach: 31mm