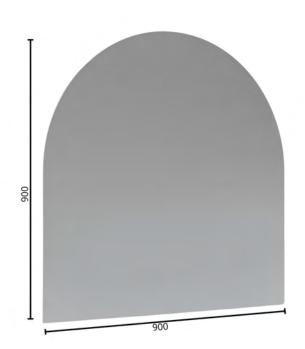

# VMA900 ARCH MIRROR 900mm

## **DIMENSIONS**

Length: 900mm | Height: 900mm

#### **DESCRIPTION**

Our Arch Mirror range showcases the stunning and simple design to give you practicality with the premium feel, we love this contemporary mirror and we hope you do to.

900mm width x 900mm height