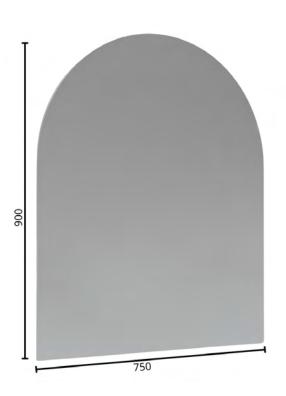

VMA750 ARCH MIRROR 750mm

## DIMENSIONS

Length: 750mm | Height: 900mm

## DESCRIPTION

Our Arch Mirror range showcases the stunning and simple design to give you practicality with the premium feel, we love this contemporary mirror and we hope you do to.

750mm width x 900mm height