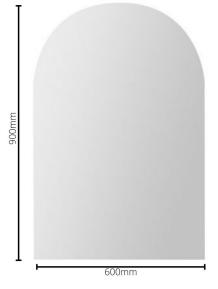

#### VMA600: 600mm (L) x 900mm (H)

# DIMENSIONS

Length: 600mm | Height: 900mm

## DESCRIPTION

Our Arch Mirror range showcases the stunning and simple design to give you practicality with the premium feel, we love this contemporary mirror and we hope you do to.

600mm width x 900mm height