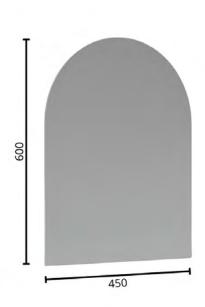

## **DIMENSIONS**

Length: 450mm | Height: 600mm

#### **DESCRIPTION**

Our Arch Mirror range showcases the stunning and simple design to give you practicality with the premium feel, we love this contemporary mirror and we hope you do to.

450mm width x 600mm height