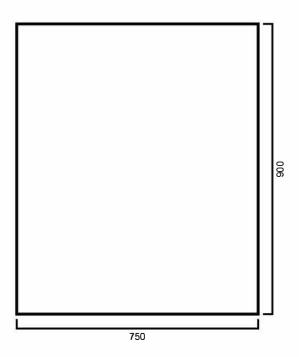

# VM750B: BEVELLED-EDGE MIRROR 750mm



### **DIMENSION**

750mm width x 900mm height

### DESCRIPTION

Contemporary mirror
To be installed, we recommend using neutral cure silicone

## WARRANTY

1 Year Replacement Warranty

Product replacement does not include installation or removal of the original product. Check product for damage before installation - installing a damaged product voids warranty.

## **VM750B: 750mm x 900mm**



## **IMPORTANT NOTICE**

It is strongly recommended that any cut-outs made to your bench top is made based on the individual product dimensions.

All pictures and drawings on this brochure are representational only, changes in the product may have occurred since time of print.

All prices on this brochure and The Sink Warehouse website are subject to change without notice.