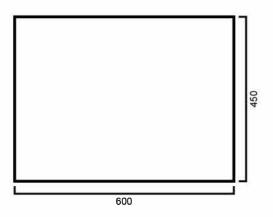

# VM450B: BEVELLED-EDGE MIRROR 450mm







## **DIMENSION**

450mm width x 600mm height

#### DESCRIPTION

Contemporary mirror To be installed, we recommend using neutral cure silicone

# WARRANTY

1 Year Replacement Warranty
Product replacement does not include installation or removal of the original product. Check product for damage before installation - installing a damaged product voids warranty.

## **IMPORTANT NOTICE**

It is strongly recommended that any cut-outs made to your bench top is made based on the individual product dimensions.

All pictures and drawings on this brochure are representational only, changes in the product may have occurred since time of print.

All prices on this brochure and The Sink Warehouse website are subject to change without notice.