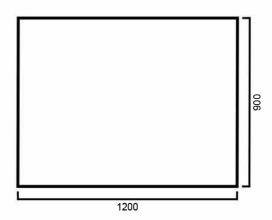

# VM1200B: BEVELLED-EDGE MIRROR 1200mm



# VM1200B: 1200mm x 900mm



## **DIMENSION**

1200mm width x 900mm height

#### **DESCRIPTION**

Contemporary mirror

To be installed, we recommend using neutral cure silicone

# WARRANTY

1 Year Replacement Warranty
Product replacement does not include installation or removal of the original product. Check product for damage before installation - installing a damaged product voids warranty.

## **IMPORTANT NOTICE**

It is strongly recommended that any cut-outs made to your bench top is made based on the individual product dimensions.

All pictures and drawings on this brochure are representational only, changes in the product may have occurred since time of print.

All prices on this brochure and The Sink Warehouse website are subject to change without notice.