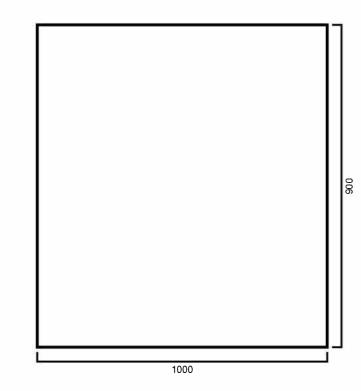

VM1000B : BEVELLED-EDGE MIRROR 1000mm

VM1000B: 1000mm x 900mm

DIMENSION 1000mm width x 900mm height