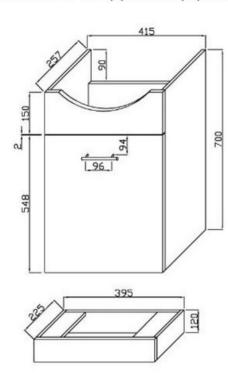

## VHELENA2 - HELENA VANITY & TOP 450mm

VHELENA2: 450 mm (L) 350mm (W) 870 mm (H)

VHELENA2: 450 mm (L) 350mm (W) 870 mm (H)

Classic powder room/bathroom vanity with top

450mm length x 350mm depth x 870mm height

## **IMPORTANT NOTICE**

Tapware and waste not included.

It is strongly recommended that any cut-outs made to your bench top is made based on the individual product dimensions.

All pictures and drawings on this brochure are representational only, changes in the product may have occurred since time of print.
All prices on this brochure and The Sink Warehouse website are subject to change without notice.