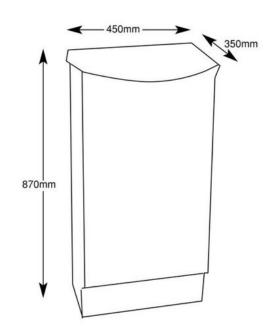

## VHELENA2 - HELENA VANITY & TOP 450mm

VHELENA2: 450 mm (L) 350mm (W) 870 mm (H)

VHELENA2: 450 mm (L) 350mm (W) 870 mm (H)

Classic powder room/bathroom vanity with top

450mm length x 350mm depth x 870mm height