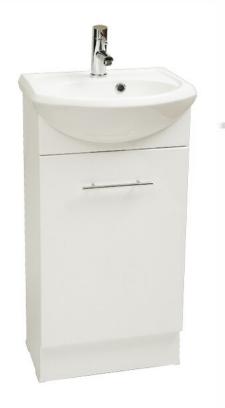

## VHELENA2 - HELENA VANITY & TOP 450mm

VHELENA2: 450 mm (L) 350mm (W) 870 mm (H)

VHELENA2: 450 mm (L) 350mm (W) 870 mm (H)

Classic powder room/bathroom vanity with top

450mm length x 350mm depth x 870mm height

High moisture resistant board with a polyurethane/2 pack Finish

Aluminium handles

Soft close door