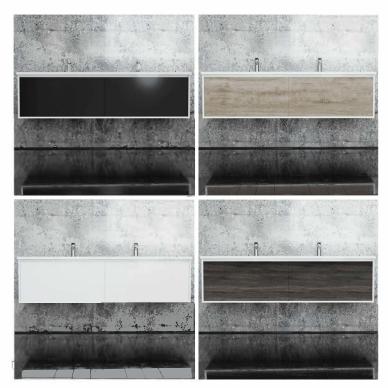

#### **DESCRIPTION**

- The Fineline is a contemporary, wall hung bathroom vanity and nanoglass top combo
- 1780mm long x 450mm wide x 450mm high
- Cabinet is constructed from high moisture resistant (HMR boards) which reduce the risk of mould and bacteria. Vanity top is made from nanoglass
- The vanity surface is completed with a 2 Pac polyurethane finish which makes it resistant to conditions normally found in bathrooms such as heat, moisture and stains, but also marring and chipping to the vanity surface. This guarantees that the vanity will continue to look great long after purchase
- Conforms to the lowest formaldehyde percentage ratings (up to the highest Australian and International environmental and health standards)
- Designed to guarantee product longevity through its solid construction. Every drawer has solid 16mm panels and backing and are screwed double front
- Installed with DTC runners and hinges, manufactured from high grade materials, and incorporates soft close technology, reducing wear and tear and increasing the lifespan of the vanity
- Black and white drawer fronts are a 2 Pac satin finish, while the oak and ash fronts are vinyl wrapped
- No handles provides an elegant and sleek look

Tap Holes: 1 or 3 Front Panel: Oak, Ash, Black or White

Mounting: Wall Hung Bowl Style: Square Number of Bowls: Single or Double Overflow: Yes