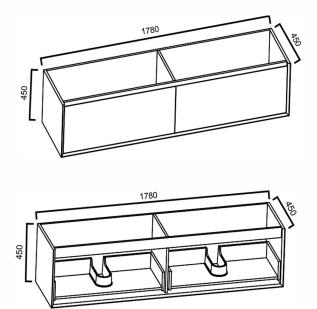

### VFINEWH1800: 1780mm x 450mm x 450mm

#### **DESCRIPTION**

- The Fineline is a contemporary, wall hung bathroom vanity and nanoglass top combo
- 1780mm long x 450mm wide x 450mm high
- Cabinet is constructed from high moisture resistant (HMR boards) which reduce the risk of mould and bacteria. Vanity top is made from nanoglass
- The vanity surface is completed with a 2 Pac polyurethane finish which makes it resistant to conditions normally found in bathrooms such as heat, moisture and stains, but also marring and chipping to the vanity surface. This guarantees that the vanity will continue to look great long after purchase
- Conforms to the lowest formaldehyde percentage ratings (up to the highest Australian and International environmental and health standards)
- Designed to guarantee product longevity through its solid construction. Every drawer has solid 16mm panels and backing and are screwed double front
- Installed with DTC runners and hinges, manufactured from high grade materials, and incorporates soft close technology, reducing wear and tear and increasing the lifespan of the vanity
- Black and white drawer fronts are a 2 Pac satin finish, while the oak and ash fronts are vinyl wrapped
- No handles provides an elegant and sleek look