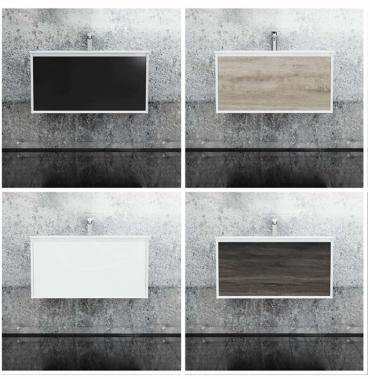

#### DESCRIPTION

- The Fineline is a contemporary, wall hung bathroom vanity and ceramic top combo
- 880mm long x 450mm wide x 450mm high
- Cabinet is constructed from high moisture resistant (HMR boards) which reduce the risk of mould and bacteria. Vanity top is made from vitreous china ceramic.
- The vanity surface is completed with a 2 Pac polyurethane finish which makes it resistant to conditions normally found in bathrooms such as heat, moisture and stains, but also marring and chipping to the vanity surface. This guarantees that the vanity will continue to look great long after purchase
- Conforms to the lowest formaldehyde percentage ratings (up to the highest Australian and International environmental and health standards)
- Designed to guarantee product longevity through its solid construction. Every drawer has solid 16mm panels and backing and are screwed double front
- Installed with DTC runners and hinges, manufactured from high grade materials, and incorporates soft close technology, reducing wear and tear and increasing the lifespan of the vanity
- Black and white drawer fronts are a 2 Pac satin finish, while the oak and ash fronts are vinyl wrapped
- No handles provides an elegant and sleek look

| Tap Holes: 1 or 3       |  |
|-------------------------|--|
| Mounting: Wall Hung     |  |
| Number of Bowls: Single |  |

*Front Panel:* Oak, Ash, Black or White *Bowl Style:* Round of Square *Overflow:* Yes