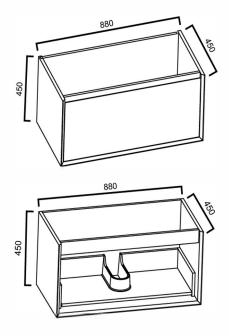

## VFINEWH0900: 880mm x 450mm x 450mm

#### DESCRIPTION

- The Fineline is a contemporary, wall hung bathroom vanity and ceramic top combo
- 880mm long x 450mm wide x 450mm high
- Cabinet is constructed from high moisture resistant (HMR boards) which reduce the risk of mould and bacteria. Vanity top is made from vitreous china ceramic.
- The vanity surface is completed with a 2 Pac polyurethane finish which makes it resistant to conditions normally found in bathrooms such as heat, moisture and stains, but also marring and chipping to the vanity surface. This guarantees that the vanity will continue to look great long after purchase
- Conforms to the lowest formaldehyde percentage ratings (up to the highest Australian and International environmental and health standards)
- Designed to guarantee product longevity through its solid construction. Every drawer has solid 16mm panels and backing and are screwed double front
- Installed with DTC runners and hinges, manufactured from high grade materials, and incorporates soft close technology, reducing wear and tear and increasing the lifespan of the vanity
- Black and white drawer fronts are a 2 Pac satin finish, while the oak and ash fronts are vinyl wrapped
- No handles provides an elegant and sleek look