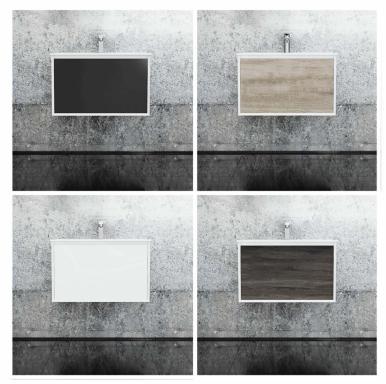

#### DESCRIPTION

- The Fineline is a contemporary, wall hung bathroom vanity and ceramic top combo
- 730mm long x 450mm wide x 450mm high
- Cabinet is constructed from high moisture resistant (HMR boards) which reduce the risk of mould and bacteria. Vanity top is made from vitreous china ceramic.
- The vanity surface is completed with a 2 Pac polyurethane finish which makes it resistant to conditions normally found in bathrooms such as heat, moisture and stains, but also marring and chipping to the vanity surface. This guarantees that the vanity will continue to look great long after purchase
- Conforms to the lowest formaldehyde percentage ratings (up to the highest Australian and International environmental and health standards)
- Designed to guarantee product longevity through its solid construction. Every drawer has solid 16mm panels and backing and are screwed double front
- Installed with DTC runners and hinges, manufactured from high grade materials, and incorporates soft close technology, reducing wear and tear and increasing the lifespan of the vanity
- Black and white drawer fronts are a 2 Pac satin finish, while the oak and ash fronts are vinyl wrapped
- No handles provides an elegant and sleek look

Tap Holes: 1 or 3 Front Panel: Oak, Ash, Black or White

Mounting: Wall Hung Bowl Style: Round of Square

Number of Bowls: Single Overflow: Yes