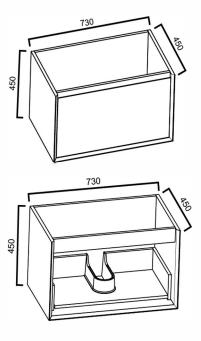

### VFINEWH0750: 730mm x 450mm x 450mm

#### DESCRIPTION

- The Fineline is a contemporary, wall hung bathroom vanity and ceramic top combo
- 730mm long x 450mm wide x 450mm high
- Cabinet is constructed from high moisture resistant (HMR boards) which reduce the risk of mould and bacteria. Vanity top is made from vitreous china ceramic.
- The vanity surface is completed with a 2 Pac polyurethane finish which makes it resistant to conditions normally found in bathrooms such as heat, moisture and stains, but also marring and chipping to the vanity surface. This guarantees that the vanity will continue to look great long after purchase
- Conforms to the lowest formaldehyde percentage ratings (up to the highest Australian and International environmental and health standards)
- Designed to guarantee product longevity through its solid construction. Every drawer has solid 16mm panels and backing and are screwed double front
- Installed with DTC runners and hinges, manufactured from high grade materials, and incorporates soft close technology, reducing wear and tear and increasing the lifespan of the vanity
- Black and white drawer fronts are a 2 Pac satin finish, while the oak and ash fronts are vinyl wrapped
- No handles provides an elegant and sleek look