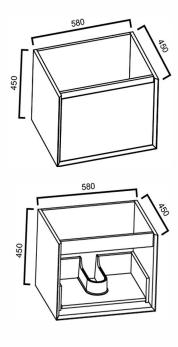

### VFINEWH0600: 580mm x 450mm x 450mm

#### **DESCRIPTION**

- The Fineline is a contemporary, wall hung bathroom vanity and ceramic top combo
- 580mm long x 450mm wide x 450mm high
- Cabinet is constructed from high moisture resistant (HMR boards) which reduce the risk of mould and bacteria. Vanity top is made from vitreous china ceramic.
- The vanity surface is completed with a 2 Pac polyurethane finish which makes it resistant to conditions normally found in bathrooms such as heat, moisture and stains, but also marring and chipping to the vanity surface. This guarantees that the vanity will continue to look great long after purchase
- Conforms to the lowest formaldehyde percentage ratings (up to the highest Australian and International environmental and health standards)
- Designed to guarantee product longevity through its solid construction. Every drawer has solid 16mm panels and backing and are screwed double front
- Installed with DTC runners and hinges, manufactured from high grade materials, and incorporates soft close technology, reducing wear and tear and increasing the lifespan of the vanity
- Black and white drawer fronts are a 2 Pac satin finish, while the oak and ash fronts are vinyl wrapped
- No handles provides an elegant and sleek look