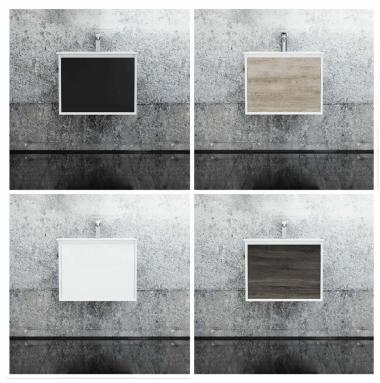

#### **DESCRIPTION**

- The Fineline is a contemporary, wall hung bathroom vanity and ceramic top combo
- 580mm long x 450mm wide x 450mm high
- Cabinet is constructed from high moisture resistant (HMR boards) which reduce the risk of mould and bacteria. Vanity top is made from vitreous china ceramic.
- The vanity surface is completed with a 2 Pac polyurethane finish which makes it resistant to conditions normally found in bathrooms such as heat, moisture and stains, but also marring and chipping to the vanity surface. This guarantees that the vanity will continue to look great long after purchase
- Conforms to the lowest formaldehyde percentage ratings (up to the highest Australian and International environmental and health standards)
- Designed to guarantee product longevity through its solid construction. Every drawer has solid 16mm panels and backing and are screwed double front
- Installed with DTC runners and hinges, manufactured from high grade materials, and incorporates soft close technology, reducing wear and tear and increasing the lifespan of the vanity
- Black and white drawer fronts are a 2 Pac satin finish, while the oak and ash fronts are vinyl wrapped
- No handles provides an elegant and sleek look

Tap Holes: 1 or 3 Front Panel: Oak, Ash, Black or White

Mounting: Wall Hung Bowl Style: Round of Square

Number of Bowls: Single Overflow: Yes