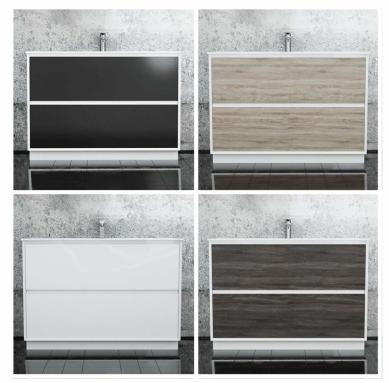

#### **DESCRIPTION**

- The Fineline is a contemporary, floor mounted bathroom vanity and ceramic top combo
- 1180mm long x 450mm wide x 750mm high
- Cabinet is constructed from high moisture resistant (HMR boards) which reduce the risk of mould and bacteria. Vanity top is made from vitreous china ceramic
- The vanity surface is completed with a 2 Pac polyurethane finish which makes it resistant to conditions normally found in bathrooms such as heat, moisture and stains, but also marring and chipping to the vanity surface. This guarantees that the vanity will continue to look great long after purchase
- Conforms to the lowest formaldehyde percentage ratings (up to the highest Australian and International environmental and health standards)
- Designed to guarantee product longevity through its solid construction. Every drawer has solid 16mm panels and backing and are screwed double front
- Installed with DTC runners and hinges, manufactured from high grade materials, and incorporates soft close technology, reducing wear and tear and increasing the lifespan of the vanity
- Black and white drawer fronts are a 2 Pac satin finish, while the oak and ash fronts are vinyl wrapped
- No handles provides an elegant and sleek look

Tap Holes: 1 or 3 Front Panel: Oak, Ash, Black or White

Mounting: Legs or Kickboard Bowl Style: Square or Round

Number of Bowls: Single Overflow: Yes