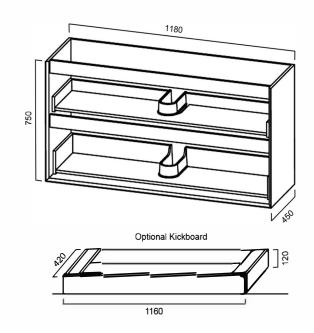

## VFINEFM1200: 1180mm x 750mm x 450mm

#### **DESCRIPTION**

- The Fineline is a contemporary, floor mounted bathroom vanity and ceramic top combo
- 1180mm long x 450mm wide x 750mm high
- Cabinet is constructed from high moisture resistant (HMR boards) which reduce the risk of mould and bacteria. Vanity top is made from vitreous china ceramic
- The vanity surface is completed with a 2 Pac polyurethane finish which makes it resistant to conditions normally found in bathrooms such as heat, moisture and stains, but also marring and chipping to the vanity surface. This guarantees that the vanity will continue to look great long after purchase
- Conforms to the lowest formaldehyde percentage ratings (up to the highest Australian and International environmental and health standards)
- Designed to guarantee product longevity through its solid construction. Every drawer has solid 16mm panels and backing and are screwed double front
- Installed with DTC runners and hinges, manufactured from high grade materials, and incorporates soft close technology, reducing wear and tear and increasing the lifespan of the vanity
- Black and white drawer fronts are a 2 Pac satin finish, while the oak and ash fronts are vinyl wrapped
- No handles provides an elegant and sleek look