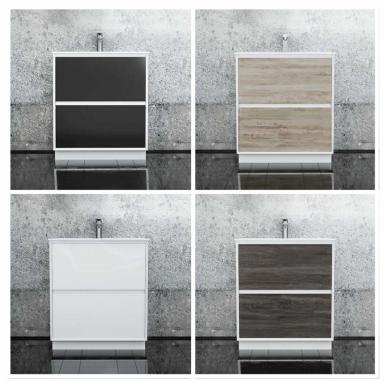

#### DESCRIPTION

- The Fineline is a contemporary, floor mounted bathroom vanity and ceramic top combo
- 730mm long x 450mm wide x 750mm high
- Cabinet is constructed from high moisture resistant (HMR boards) which reduce the risk of mould and bacteria. Vanity top is made from vitreous china ceramic
- The vanity surface is completed with a 2 Pac polyurethane finish which makes it resistant to conditions normally found in bathrooms such as heat, moisture and stains, but also marring and chipping to the vanity surface. This guarantees that the vanity will continue to look great long after purchase
- Conforms to the lowest formaldehyde percentage ratings (up to the highest Australian and International environmental and health standards)
- Designed to guarantee product longevity through its solid construction. Every drawer has solid 16mm panels and backing and are screwed double front
- Installed with DTC runners and hinges, manufactured from high grade materials, and incorporates soft close technology, reducing wear and tear and increasing the lifespan of the vanity
- Black and white drawer fronts are a 2 Pac satin finish, while the oak and ash fronts are vinyl wrapped
- No handles provides an elegant and sleek look

| <i>Tap Holes</i> : 1 or 3   | Front Panel: Oak, Ash, Black or White |
|-----------------------------|---------------------------------------|
| Mounting: Legs or Kickboard | <i>Bowl Style</i> : Square or Round   |
| Number of Bowls: Single     | Overflow: Yes                         |