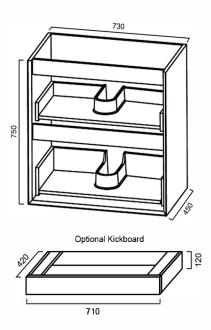

# VFINEFM0750: 730mm x 750mm x 450mm

#### DESCRIPTION

- The Fineline is a contemporary, floor mounted bathroom vanity and ceramic top combo
- 730mm long x 450mm wide x 750mm high
- Cabinet is constructed from high moisture resistant (HMR boards) which reduce the risk of mould and bacteria. Vanity top is made from vitreous china ceramic
- The vanity surface is completed with a 2 Pac polyurethane finish which makes it resistant to conditions normally found in bathrooms such as heat, moisture and stains, but also marring and chipping to the vanity surface. This guarantees that the vanity will continue to look great long after purchase
- Conforms to the lowest formaldehyde percentage ratings (up to the highest Australian and International environmental and health standards)
- Designed to guarantee product longevity through its solid construction. Every drawer has solid 16mm panels and backing and are screwed double front
- Installed with DTC runners and hinges, manufactured from high grade materials, and incorporates soft close technology, reducing wear and tear and increasing the lifespan of the vanity
- Black and white drawer fronts are a 2 Pac satin finish, while the oak and ash fronts are vinyl wrapped
- No handles provides an elegant and sleek look

| <i>Tap Holes</i> : 1 or 3   | Front Panel: Oak, Ash, Black or White |
|-----------------------------|---------------------------------------|
| Mounting: Legs or Kickboard | <i>Bowl Style</i> : Square or Round   |
| Number of Bowls: Single     | Overflow: Yes                         |