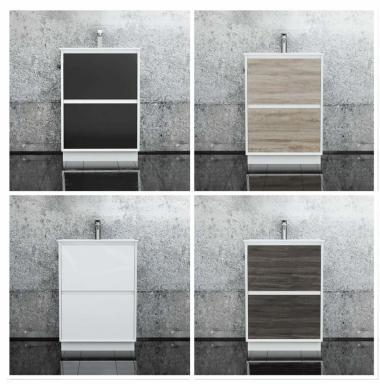

#### DESCRIPTION

- The Fineline is a contemporary, floor mounted bathroom vanity and ceramic top combo
- 580mm long x 450mm wide x 750mm high
- Cabinet is constructed from high moisture resistant (HMR boards) which reduce the risk of mould and bacteria. Vanity top is made from vitreous china ceramic
- The vanity surface is completed with a 2 Pac polyurethane finish which makes it resistant to conditions normally found in bathrooms such as heat, moisture and stains, but also marring and chipping to the vanity surface. This guarantees that the vanity will continue to look great long after purchase
- Conforms to the lowest formaldehyde percentage ratings (up to the highest Australian and International environmental and health standards)
- Designed to guarantee product longevity through its solid construction. Every drawer has solid 16mm panels and backing and are screwed double front
- Installed with DTC runners and hinges, manufactured from high grade materials, and incorporates soft close technology, reducing wear and tear and increasing the lifespan of the vanity
- Black and white drawer fronts are a 2 Pac satin finish, while the oak and ash fronts are vinyl wrapped
- No handles provides an elegant and sleek look

Tap Holes: 1 or 3 Front Panel: Oak, Ash, Black or White

Mounting: Legs or Kickboard Bowl Style: Square or Round

Number of Bowls: Single Overflow: Yes