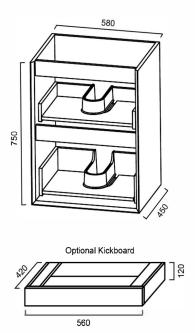

## VFINEFM0600: 580mm x 750mm x 450mm

#### DESCRIPTION

- The Fineline is a contemporary, floor mounted bathroom vanity and ceramic top combo
- 580mm long x 450mm wide x 750mm high
- Cabinet is constructed from high moisture resistant (HMR boards) which reduce the risk of mould and bacteria. Vanity top is made from vitreous china ceramic
- The vanity surface is completed with a 2 Pac polyurethane finish which makes it resistant to conditions normally found in bathrooms such as heat, moisture and stains, but also marring and chipping to the vanity surface. This guarantees that the vanity will continue to look great long after purchase
- Conforms to the lowest formaldehyde percentage ratings (up to the highest Australian and International environmental and health standards)
- Designed to guarantee product longevity through its solid construction. Every drawer has solid 16mm panels and backing and are screwed double front
- Installed with DTC runners and hinges, manufactured from high grade materials, and incorporates soft close technology, reducing wear and tear and increasing the lifespan of the vanity
- Black and white drawer fronts are a 2 Pac satin finish, while the oak and ash fronts are vinyl wrapped
- No handles provides an elegant and sleek look