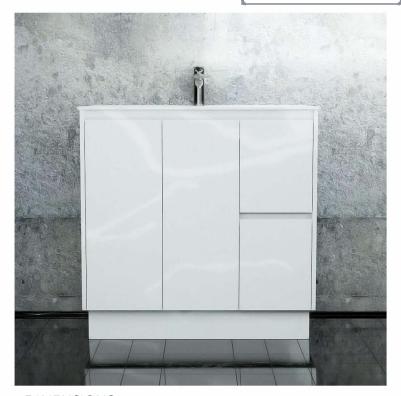

# **ENSUITE - FLOOR MOUNTED VANITY COMBO 900MM**

#### **DESCRIPTION**

- The Ensuite is a contemporary, floor mounted bathroom vanity and ceramic top combo.
- The cabinet is constructed from high moisture resistant (HMR boards) which reduce the risk of mould and bacteria. Vanity top is made from vitreous china ceramic.
- The vanity surface is completed with a 2 Pac polyurethane finish which makes it resistant to conditions normally found in bathrooms such as heat, moisture and stains, but also marring and chipping to the vanity surface. This guarantees that the vanity will continue to look great long after purchase.
- Conforms to the lowest formaldehyde percentage ratings (up to the highest Australian and International environmental and health standards).
- Designed to guarantee product longevity through its solid construction. Every drawer has solid 16mm panels and backing and are screwed double front.
- Installed with DTC runners and hinges, manufactured from high grade materials, and incorporates soft close technology, reducing wear and tear and increasing the lifespan of the vanity.
- No handles creates an elegant and sleek design.