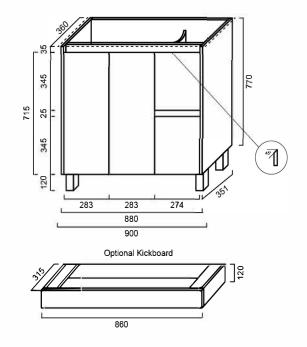

## VENS0900: 880mm (L) x 360mm (W) x 890mm (H)

#### **DIMENSIONS**

Cabinet Only: Length: 880mm | Width: 360mm | Height: 770mm (890mm with kickboard or legs) Cabinet & Ceramic Top: 900mm | Width: 370mm | Height: 910mm (+/- 5mm tolerance)