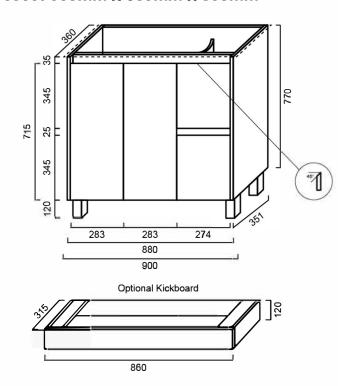

### VENS0900: 900mm x 360mm x 890mm

# **DIMENSIONS**

Length: 900mm | Width: 360mm | Height: 890mm