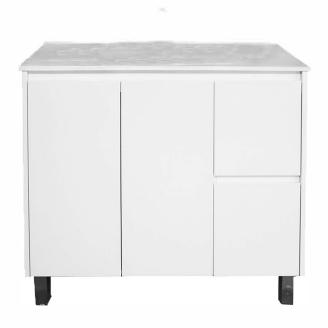

# VENS0900: ENSUITE 900MM VANITY ONLY

# **DESCRIPTION**

- Contemporary bathroom vanity
- Constructed from high moisture resistant (HMR) boards which reduces the risk of mould and bacteria
- The vanity surface is completed with a 2 Pac polyurethane finish which makes it resistant to conditions normally found in bathrooms such as heat, moisture and stains, but also marring and chipping to the vanity surface. This quarantees that the vanity will continue to look great long after purchase
- Conforms to the lowest formaldehyde percentage ratings (up to the highest Australian and International environmental and health standards)
- Designed to guarantee product longevity through its solid construction. Every drawer has solid 16mm panels and backing and are screwed double front
- Installed with DTC runners and hinges, manufactured from high grade materials, and incorporates soft close technology, reducing wear and tear and increasing the lifespan of the vanity
- No handles provides an elegant and sleek look