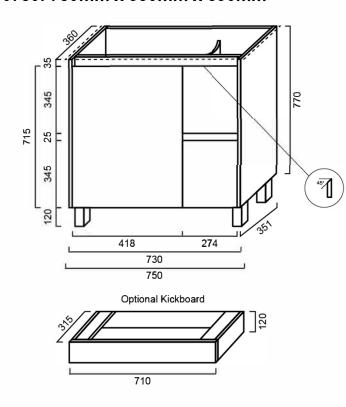

# **DIMENSIONS**

Length: 750mm | Width: 360mm | Height: 890mm

#### **IMPORTANT NOTICE**

- It is strongly recommended that any cut-outs made to your bench top is made based on the individual product dimensions.
- All pictures and drawings on this brochure are representational only, changes in the product may have occurred since time of print.
- All prices on this brochure and The Sink Warehouse website are subject to change without notice.