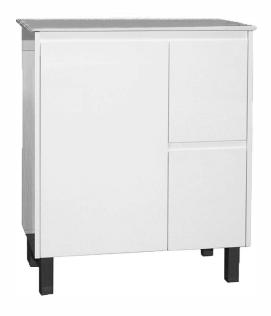

# VENS0750: ENSUITE 750MM VANITY ONLY

#### VENS0750: 750mm x 360mm x 890mm

### **DESCRIPTION**

- Contemporary bathroom vanity
- Constructed from high moisture resistant (HMR) boards which reduces the risk of mould and bacteria
- The vanity surface is completed with a 2 Pac polyurethane finish which makes it resistant to conditions normally found in bathrooms such as heat, moisture and stains, but also marring and chipping to the vanity surface. This quarantees that the vanity will continue to look great long after purchase
- Conforms to the lowest formaldehyde percentage ratings (up to the highest Australian and International environmental and health standards)
- Designed to guarantee product longevity through its solid construction. Every drawer has solid 16mm panels and backing and are screwed double front
- Installed with DTC runners and hinges, manufactured from high grade materials, and incorporates soft close technology, reducing wear and tear and increasing the lifespan of the vanity
- No handles provides an elegant and sleek look