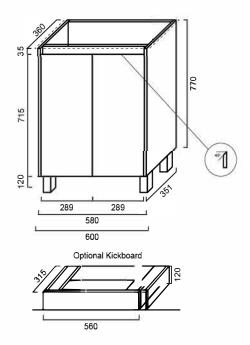

#### DIMENSIONS

**Cabinet Only:** Length: 580mm | Width: 360mm | Height: 770mm (890mm with kickboard or legs) **Cabinet & Ceramic Top:** 600mm | Width: 370mm | Height: 910mm (+/- 5mm tolerance)