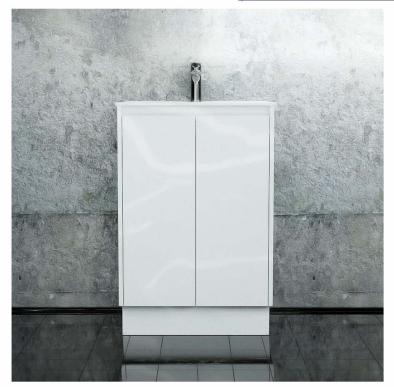

# VENS0600 + VTC600E: ENSUITE - FLOOR MOUNTED VANITY COMBO 600MM

#### **DESCRIPTION**

- The Ensuite is a contemporary, floor mounted bathroom vanity and ceramic top combo.
- The cabinet is constructed from high moisture resistant (HMR boards) which reduce the risk of mould and bacteria. Vanity top is made from vitreous china ceramic.
- The vanity surface is completed with a 2 Pac polyurethane finish which makes it resistant to conditions normally found in bathrooms such as heat, moisture and stains, but also marring and chipping to the vanity surface. This guarantees that the vanity will continue to look great long after purchase.
- Conforms to the lowest formaldehyde percentage ratings (up to the highest Australian and International environmental and health standards).
- Designed to guarantee product longevity through its solid construction. Every drawer has solid 16mm panels and backing and are screwed double front.
- Installed with DTC runners and hinges, manufactured from high grade materials, and incorporates soft close technology, reducing wear and tear and increasing the lifespan of the vanity.
- No handles creates an elegant and sleek design.