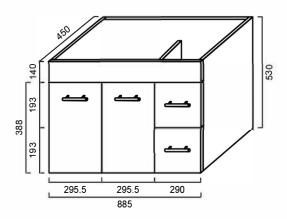

#### DIMENSIONS

Cabinet Only: Length: 885mm | Width: 450mm | Height: 530mm

Cabinet & Ceramic Top: 900mm | Width: 460mm | Height: 550mm (+/- 5mm tolerance)