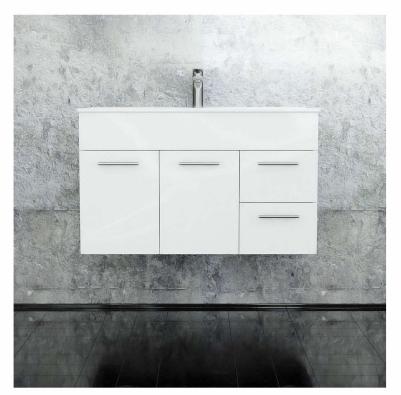

# VCLWH900 + VTC/CL900: CLASSIC - WALL HUNG VANITY COMBO 900MM

VCLWH900: 885mm (L) x 450mm (W) x 530mm (H)

#### **DESCRIPTION**

- The Classic is a contemporary, wall hung bathroom vanity and ceramic top combo.
- The cabinet is constructed from high moisture resistant (HMR boards) which reduce the risk of mould and bacteria. Vanity top is made from vitreous china ceramic.
- The vanity surface is completed with a 2 PAC polyurethane finish which makes it resistant to conditions normally found in bathrooms such as heat, moisture and stains, but also marring and chipping to the vanity surface. This guarantees that the vanity will continue to look great long after purchase.
- Conforms to the lowest formaldehyde percentage ratings (up to the highest Australian and International environmental and health standards).
- Designed to guarantee product longevity through its solid construction. Every drawer has solid 16mm panels and backing and are screwed double front.
- Installed with DTC runners and hinges, manufactured from high grade materials, and incorporates soft close technology, reducing wear and tear and increasing the lifespan of the vanity.
- 96mm aluminium handles are rust resistant and easy to clean.