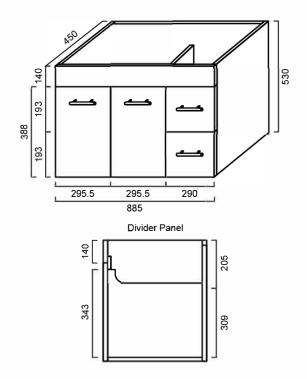

### VCLWH900: 900mm x 460mm x 550mm

## DIMENSIONS

Length: 900mm | Width: 460mm | Height: 550mm