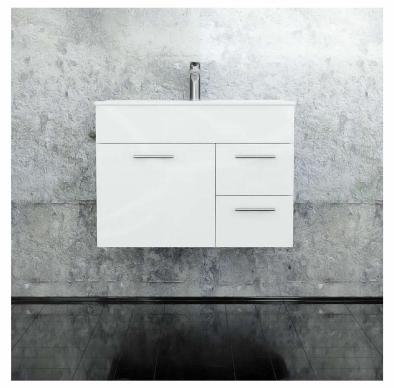

# VCLWH750 + VTC/CL750: CLASSIC - WALL HUNG VANITY COMBO 750MM

## DESCRIPTION

- The Classic is a contemporary, wall hung bathroom vanity and ceramic top combo.
- The cabinet is constructed from high moisture resistant (HMR boards) which reduce the risk of mould and bacteria. Vanity top is made from vitreous china ceramic.
- The vanity surface is completed with a 2 PAC polyurethane finish which makes it resistant to conditions normally found in bathrooms such as heat, moisture and stains, but also marring and chipping to the vanity surface. This guarantees that the vanity will continue to look great long after purchase.
- Conforms to the lowest formaldehyde percentage ratings (up to the highest Australian and International environmental and health standards).
- Designed to guarantee product longevity through its solid construction. Every drawer has solid 16mm panels and backing and are screwed double front.
- Installed with DTC runners and hinges, manufactured from high grade materials, and incorporates soft close technology, reducing wear and tear and increasing the lifespan of the vanity.
- 96mm aluminium handles are rust resistant and easy to clean.