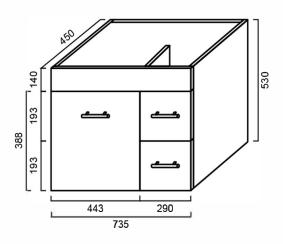

# VCLWH750: 735mm (L) x 450mm (W) x 530mm (H)

## DIMENSIONS

Cabinet Only: Length: 735mm | Width: 450mm | Height: 530mm Cabinet & Ceramic Top: 750mm | Width: 460mm | Height: 550mm (+/- 5mm tolerance)