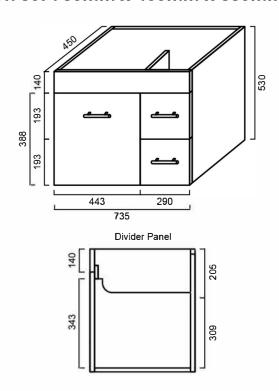

#### **DIMENSIONS**

Length: 750mm | Width: 460mm | Height: 550mm

#### **IMPORTANT NOTICE**

- It is strongly recommended that any cut-outs made to your bench top is made based on the individual product dimensions.
- All pictures and drawings on this brochure are representational only, changes in the product may have occurred since time of print.
- All prices on this brochure and The Sink Warehouse website are subject to change without notice.