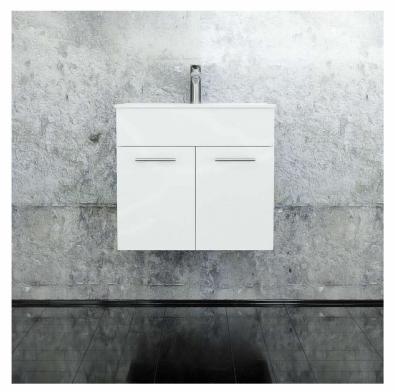

# VCLWH600 + VTC/CL600: CLASSIC - WALL HUNG VANITY COMBO 600MM

VCLWH600: 585mm (L) x 450mm (W) x 530mm (H)

#### **DESCRIPTION**

- The Classic is a contemporary, wall hung bathroom vanity and ceramic top combo.
- The cabinet is constructed from high moisture resistant (HMR boards) which reduce the risk of mould and bacteria. Vanity top is made from vitreous china ceramic.
- The vanity surface is completed with a 2 PAC polyurethane finish which makes it resistant to conditions normally found in bathrooms such as heat, moisture and stains, but also marring and chipping to the vanity surface. This guarantees that the vanity will continue to look great long after purchase.
- Conforms to the lowest formaldehyde percentage ratings (up to the highest Australian and International environmental and health standards).
- Designed to guarantee product longevity through its solid construction. Every drawer has solid 16mm panels and backing and are screwed double front.
- Installed with DTC runners and hinges, manufactured from high grade materials, and incorporates soft close technology, reducing wear and tear and increasing the lifespan of the vanity.
- 96mm aluminium handles are rust resistant and easy to clean.