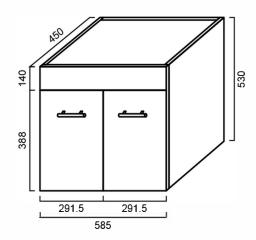

# VCLWH600 + VTC/CL600: CLASSIC - WALL HUNG VANITY COMBO 600MM

VCLWH600: 585mm (L) x 450mm (W) x 530mm (H)

#### **DIMENSIONS**

Cabinet Only: Length: 585mm | Width: 450mm | Height: 530mm

Cabinet & Ceramic Top: 600mm | Width: 460mm | Height: 550mm (+/- 5mm tolerance)