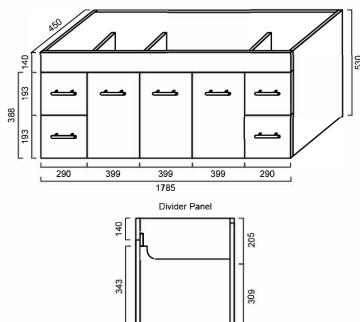

# **DIMENSIONS**

Length: 1800mm | Width: 460mm | Height: 550mm

#### **IMPORTANT NOTICE**

- It is strongly recommended that any cut-outs made to your bench top is made based on the individual product dimensions.
- All pictures and drawings on this brochure are representational only, changes in the product may have occurred since time of print.
- All prices on this brochure and The Sink Warehouse website are subject to change without notice.