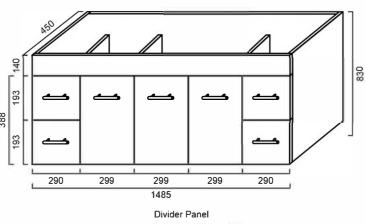

# VCLWH1500: CLASSIC 1500MM WALL HUNG VANITY ONLY

## VCLWH1500: 1500mm x 460mm x 550mm







### **DIMENSIONS**

Length: 1500mm | Width: 460mm | Height: 550mm

# **DESCRIPTION**

- Contemporary bathroom wall hung vanity
- Constructed from high moisture resistant (HMR) boards which reduces the risk of mould and bacteria
- The vanity surface is completed with a 2 Pac polyurethane finish which makes it resistant to conditions normally found in bathrooms such as heat, moisture and stains, but also marring and chipping to the vanity surface. This guarantees that the vanity will continue to look great long after purchase
- Conforms to the lowest formaldehyde percentage ratings (up to the highest Australian and International environmental and health standards)
- Designed to guarantee product longevity through its solid construction. Every drawer has solid 16mm panels and backing and