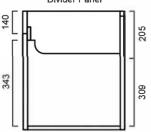

# VCLWH1500: CLASSIC 1500MM WALL HUNG VANITY ONLY

## VCLWH1500: 1500mm x 460mm x 550mm







### **DIMENSIONS**

Length: 1500mm | Width: 460mm | Height: 550mm

# **DESCRIPTION**

- Contemporary bathroom wall hung vanity
- Constructed from high moisture resistant (HMR) boards which reduces the risk of mould and bacteria
- The vanity surface is completed with a 2 Pac polyurethane finish which makes it resistant to conditions normally found in bathrooms such as heat, moisture and stains, but also marring and chipping to the vanity surface. This guarantees that the vanity will continue to look great long after purchase
- Conforms to the lowest formaldehyde percentage ratings (up to the highest Australian and International environmental and health standards)
- Designed to guarantee product longevity through its solid construction. Every drawer has solid 16mm panels and backing and ar